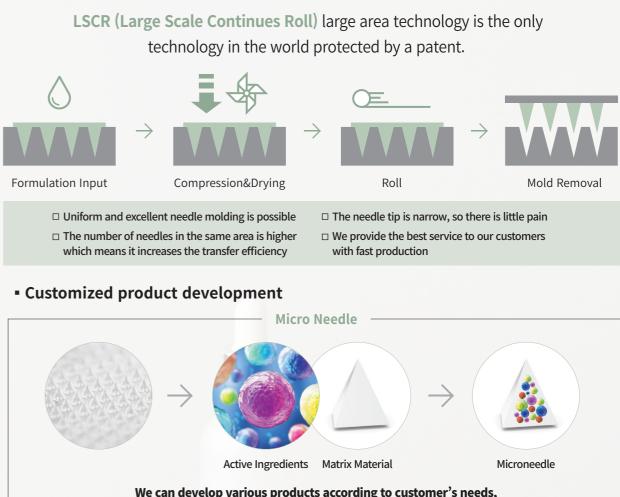

#### LSCR Technology \*Large Scale Continues Roll Processing

□ The number of needles in the same area is higher which means it increases the transfer efficiency

We can develop various products according to customer's needs, such as wrinkles, blemish, pigmentation, skin trouble improvement, hair loss patch etc.

### Core Technology

We can manufacture the microneedle for the eyelids and nasolabial fold as well as largescaled products for facial mask, neck, T-zone patch etc.