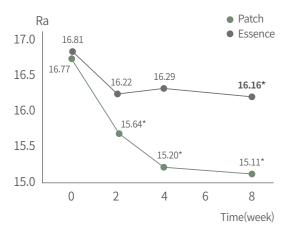

#### Clinical result

#### Wrinkle

#### **Elasticity Change**

A clinical test was conducted for two months using a functional cosmetic and microneedles both having antiwrinkle effect. The result showed the group that used microneedle patch experienced 8 times higher anti-wrinkle effect, and 12 times more resilience, than the group that used anti-wrinkle essence.