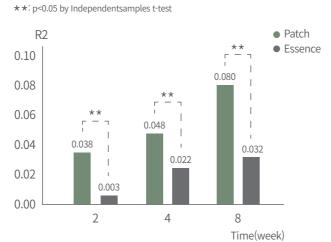

#### Clinical result

#### Wrinkle

#### **Elasticity Change**

A clinical test was conducted for two months using a functional cosmetic and microneedles both having antiwrinkle effect. The result showed the group that used microneedle patch experienced 8 times higher anti-wrinkle effect, and 12 times more resilience, than the group that used anti-wrinkle essence.