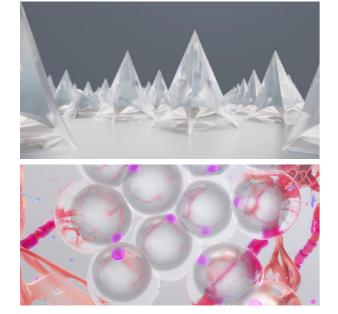

# Microneedle Technology

#### Microneedle technology

Dissolving Microneedle is a technology which loads active and main ingredients in the microneedles. It is produced by harmless bio-degradable materials to the human body which are dissolved completely in the applied area and delivered to the skin. When applied to the skin, it delivers the active ingredients to the deep layer of skin without any pain.

Hyaluronic acid, the main ingredient of microneedle, is a component of our skin and provides vitality and elasticity to the skin. So it is safe to apply to the skin and widely known as an effective ingredient, as well as a suitable ingredient for microneedles.