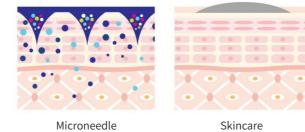

#### Microneedle technology

Dissolving Microneedle is a technology which loads active and main ingredients in the microneedles. It is produced by harmless bio-degradable materials to the human body which are dissolved completely in the applied area and delivered to the skin. When applied to the skin, it delivers the active ingredients to the deep layer of skin without any pain.

#### Dissolving Microneedle

The absorption of active ingredients in applied cosmetics is less than 5%. Applying cosmetics solves skin problems, but there are clear limitations.

03

Based on Trans Dermal Drug Delivery System (TDDS), the microneedle creates a micro-channel in the stratum corneum of the skin and directly penetrates the active ingredient under the skin to give the best results faster.