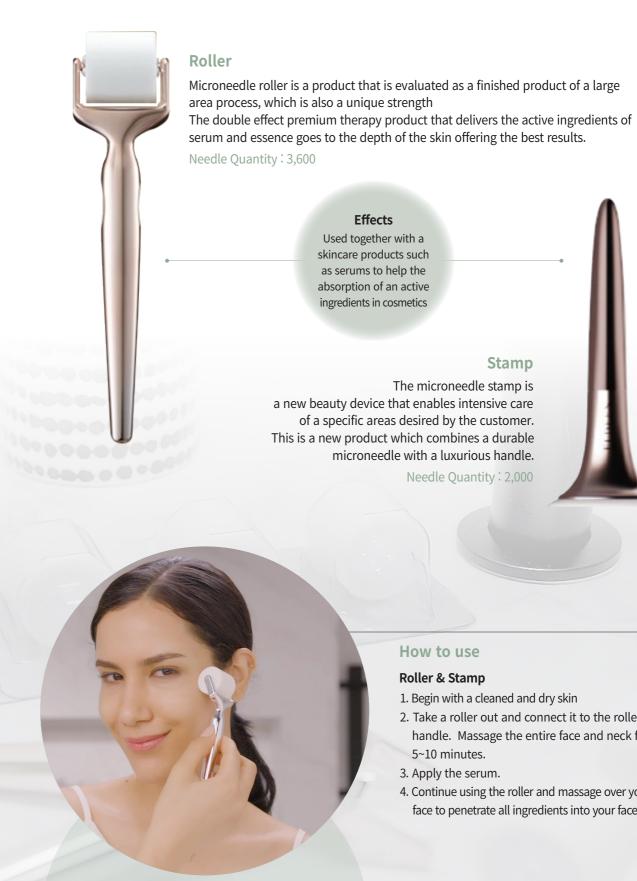

#### • Total Skin Care - Roller / Stamp

- Microneedle roller is a product that is evaluated as a finished product of a large

#### Stamp

The microneedle stamp is a new beauty device that enables intensive care of a specific areas desired by the customer. This is a new product which combines a durable microneedle with a luxurious handle.

Needle Quantity: 2,000

#### How to use

#### Roller & Stamp

- 1. Begin with a cleaned and dry skin
- 2. Take a roller out and connect it to the roller handle. Massage the entire face and neck for 5~10 minutes.
- 3. Apply the serum.
- 4. Continue using the roller and massage over your face to penetrate all ingredients into your face.